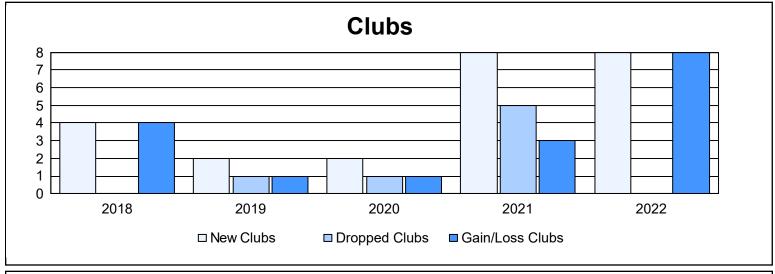

District 412 A

As of June 2022 Cumulative

| Year      | New<br>Clubs | Dropped<br>Clubs | Gain/<br>Loss<br>Clubs | New<br>Members | Charter<br>Members | Reinstate<br>Members | Transfer<br>Members | Total<br>Member<br>Added | Total<br>Members<br>Dropped | Gain/<br>Loss<br>Members |
|-----------|--------------|------------------|------------------------|----------------|--------------------|----------------------|---------------------|--------------------------|-----------------------------|--------------------------|
| 2017-2018 | 4            | 0                | 4                      | 457            | 100                | 6                    | 16                  | 579                      | 230                         | 349                      |
| 2018-2019 | 2            | 1                | 1                      | 109            | 58                 | 27                   | 6                   | 200                      | 462                         | -262                     |
| 2019-2020 | 2            | 1                | 1                      | 54             | 51                 | 13                   | 9                   | 127                      | 228                         | -101                     |
| 2020-2021 | 8            | 5                | 3                      | 149            | 200                | 7                    | 13                  | 369                      | 280                         | 89                       |
| 2021-2022 | 8            | 0                | 8                      | 164            | 189                | 8                    | 3                   | 364                      | 243                         | 121                      |
| Average   | 5            | 1                | 3                      | 187            | 120                | 12                   | 9                   | 328                      | 289                         | 39                       |