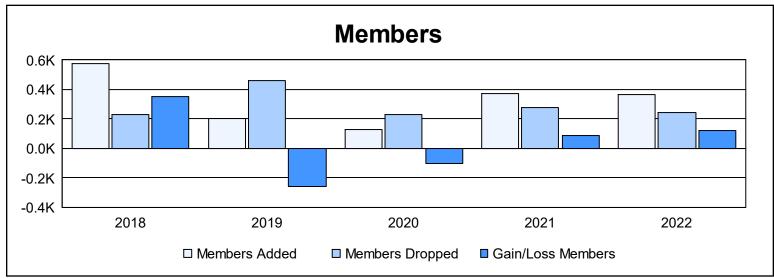

District 412 A

As of June 2022 Cumulative

| Year      | New<br>Clubs | Dropped<br>Clubs | Gain/<br>Loss<br>Clubs | New<br>Members | Charter<br>Members | Reinstate<br>Members | Transfer<br>Members | Total<br>Member<br>Added | Total<br>Members<br>Dropped | Gain/<br>Loss<br>Members |
|-----------|--------------|------------------|------------------------|----------------|--------------------|----------------------|---------------------|--------------------------|-----------------------------|--------------------------|
| 2017-2018 | 4            | 0                | 4                      | 457            | 100                | 6                    | 16                  | 579                      | 230                         | 349                      |
| 2018-2019 | 2            | 1                | 1                      | 109            | 58                 | 27                   | 6                   | 200                      | 462                         | -262                     |
| 2019-2020 | 2            | 1                | 1                      | 54             | 51                 | 13                   | 9                   | 127                      | 228                         | -101                     |
| 2020-2021 | 8            | 5                | 3                      | 149            | 200                | 7                    | 13                  | 369                      | 280                         | 89                       |
| 2021-2022 | 8            | 0                | 8                      | 164            | 189                | 8                    | 3                   | 364                      | 243                         | 121                      |
| Average   | 5            | 1                | 3                      | 187            | 120                | 12                   | 9                   | 328                      | 289                         | 39                       |